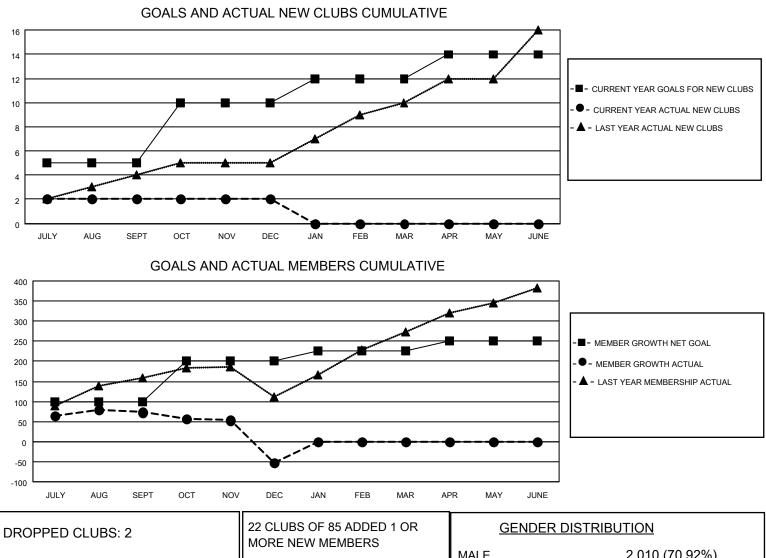

## LOCATION INDIA

District 3234D1

Results as of: 12/31/2022

| Clubs                 |               |           |               | Members               |                        |                         |                                                    |
|-----------------------|---------------|-----------|---------------|-----------------------|------------------------|-------------------------|----------------------------------------------------|
| RESULTS FOR 2022-2023 |               |           |               | RESULTS FOR 2022-2023 |                        |                         |                                                    |
| QUARTER               | NEW CLUB GOAL | NEW CLUBS | DROPPED CLUBS | QUARTER MEM           | BER GROWTH NET<br>GOAL | MEMBER GROWTH<br>ACTUAL | DROPPED<br>MEMBERS ACTUAL<br>(including transfers) |
| JULY/AUG/SEPT         | 5             | 2         | 0             | JULY/AUG/SEPT         | 100                    | 143                     | 63                                                 |
| OCT/NOV/DEC           | 5             | 0         | 2             | OCT/NOV/DEC           | 100                    | 12                      | 137                                                |
| JAN/FEB/MAR           | 2             | 0         | 0             | JAN/FEB/MAR           | 25                     | 0                       | 0                                                  |
| APR/MAY/JUNE          | 2             | 0         | 0             | APR/MAY/JUNE          | 25                     | 0                       | 0                                                  |

| DROPPED CLUBS: 2 |     | MORE NEW MEMBERS          | MALE<br>FEMALE                     | 2,010 (70.92%)<br>824 (29.08%) |
|------------------|-----|---------------------------|------------------------------------|--------------------------------|
| DROPPED MEMBERS  |     |                           | NON BINARY<br>PREFER NOT TO ANSWER | 0 (0.00%)<br>0 (0.00%)         |
| DECEASED         | 3   |                           |                                    |                                |
| CLUB CANCELLED   | 51  | CLICK HERE FOR CUMULATIVE | TOTAL FAMILY UNIT MEMBERS          | 1,052                          |
| OTHER            | 146 | MEMBERSHIP DATA           |                                    |                                |
| TOTAL            | 200 |                           | FAMILY MEMBERS PAYING HAI          | F DUES 550                     |